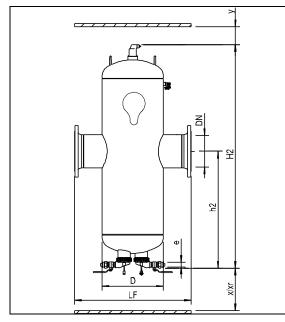

| 1                               |          |      | 1    |      |  |
|---------------------------------|----------|------|------|------|--|
| DN – Pipe Size                  |          | 8"   | 10"  | 12"  |  |
| D                               | (inches) | 16.0 | 20.0 | 24.0 |  |
| H2                              | (inches) | 55.8 | 71.5 | 84.7 |  |
| h2                              | (inches) | 26.2 | 34.1 | 40.2 |  |
| LF                              | (inches) | 33.6 | 37.5 | 42.5 |  |
| е                               | (inches) | 1    | 1    | 1    |  |
| х                               | (inches) | 3    | 3    | 3    |  |
| у                               | (inches) | 3    | 3    | 3    |  |
| Weight Flg (lbs)                |          | 456  | 738  | 1270 |  |
| Rec. Flow (gpm)                 |          | 940  | 1470 | 2090 |  |
|                                 |          |      |      |      |  |
| Model                           | VDTFAM   | 800  | 1000 | 1200 |  |
| (Dimensions for reference only) |          |      |      |      |  |