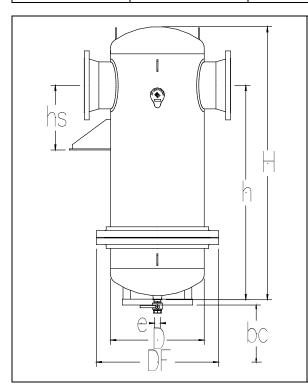

## Notes:

Removable lower portion to facilitate cleaning if required.

(bc: Minimum bundle removal clearance)

| PS - Pipe Size   | 20"   | 24"    |                               | . – 11                          |
|------------------|-------|--------|-------------------------------|---------------------------------|
| D (inches)       | 40    | 48     | F /0"                         | <del>-</del> 13" <del>-  </del> |
| H (inches)       | 116   | 139    | 5/8" \ <del>  14" - 1</del> , |                                 |
| h (inches)       | 91    | 109    |                               | +                               |
| LF (inches)      | 62    | 72     | 8" 4"                         | 10"                             |
| DF (inches)      | 51    | 60     |                               |                                 |
| hs (inches)      | 26    | 26     | 1/2" -1 1"                    | 1                               |
| e (inches)       | 2     | 2      | 1/.7 =11 1                    | 1 <i>]</i> -2" + +4"            |
| bc (inches)      | 88    | 102    | Book look Book ill            | Donalo A.D. A. II               |
| Dry Weight (lbs) | 4,550 | 7,010  | Bracket Detail                | Bracket Detail                  |
| Volume (gallons) | 580   | 1,000  |                               |                                 |
| Max Flow (gpm)   | 8,650 | 12,500 |                               |                                 |
| Model            |       |        |                               |                                 |
| THNFA            | 2000  | 2400   |                               |                                 |

(Dimensions for reference only)

Flanged. ASME Section VIII, Division 1 Stamped and Registered