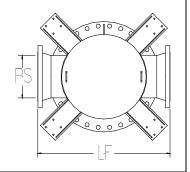

## Notes:

Removable lower portion to facilitate cleaning if required.

(bc: Minimum bundle removal clearance)

| PS - Pipe Size   | 20"   | 24"    |                               | . – 11                          |
|------------------|-------|--------|-------------------------------|---------------------------------|
| D (inches)       | 40    | 48     | F /0"                         | <del>-</del> 13" <del>-  </del> |
| H (inches)       | 116   | 139    | 5/8" \ <del>  14" - 1</del> , |                                 |
| h (inches)       | 91    | 109    |                               | +                               |
| LF (inches)      | 62    | 72     | 8" 4"                         | 10"                             |
| DF (inches)      | 51    | 60     |                               |                                 |
| hs (inches)      | 26    | 26     | 1/2" -1 1"                    | 1                               |
| e (inches)       | 2     | 2      | 1/.7 =11 1                    | 1 <i>]</i> -2" + +4"            |
| bc (inches)      | 88    | 102    | Book look Book ill            | Donalo A.D. A. II               |
| Dry Weight (lbs) | 4,550 | 7,010  | Bracket Detail                | Bracket Detail                  |
| Volume (gallons) | 580   | 1,000  |                               |                                 |
| Max Flow (gpm)   | 8,650 | 12,500 |                               |                                 |
| Model            |       |        |                               |                                 |
| THNFA            | 2000  | 2400   |                               |                                 |

(Dimensions for reference only)

Flanged. ASME Section VIII, Division 1 Stamped and Registered