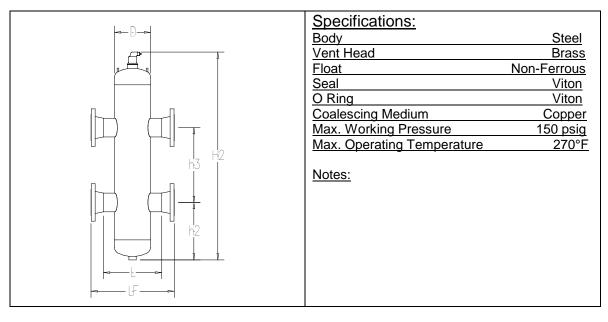

| Tag | Model | Flow | Size | Location |
|-----|-------|------|------|----------|
|     |       |      |      |          |
|     |       |      |      |          |

| Model        | Unit | VDX200 | VDX250 | VDX300 | VDX400 | VDX500 | VDX600 | VDX800 | VDX1000 | VDX1200 |
|--------------|------|--------|--------|--------|--------|--------|--------|--------|---------|---------|
| Pipe Size    | inch | 2      | 2 1/2  | 3      | 4      | 5      | 6      | 8      | 10      | 12      |
| D            | inch | 6.6    | 6.6    | 8.6    | 8.6    | 12.8   | 12.8   | 16.0   | 20.0    | 24.0    |
| H2           | inch | 32.0   | 36.0   | 39.0   | 50.0   | 61.0   | 70.0   | 91.0   | 113.0   | 133.0   |
| h2           | inch | 9.4    | 9.9    | 10.6   | 13.8   | 17.4   | 19.9   | 26.6   | 32.9    | 39.2    |
| h3           | inch | 9.5    | 12.0   | 14.0   | 18.0   | 22.0   | 26.0   | 34.0   | 42.0    | 50.0    |
| L*           | inch | 12.0   | 12.0   | 15.0   | 15.0   |        |        |        |         |         |
| LF           | inch | 15.0   | 15.0   | 20.0   | 20.0   | 26.0   | 26.0   | 32.0   | 36.0    | 42.0    |
| Weight (lbs) | MT   | 56     | 64     | 106    | 137    |        |        |        |         |         |
|              | FA   | 80     | 96     | 146    | 197    | 273    | 323    | 622    | 978     | 1747    |
| Rec. Flow**  | GPM  | 45     | 70     | 95     | 170    | 260    | 375    | 625    | 950     | 1400    |

MT – Male Threads / FA – Flanged ASME