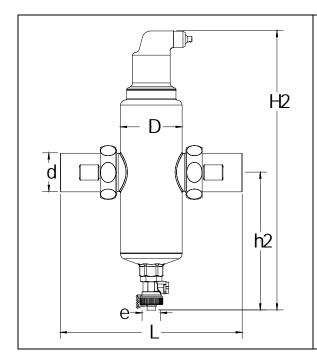

| Model           | Unit  | VDR100 | VDR125 | VDR150 | VDR200 |
|-----------------|-------|--------|--------|--------|--------|
| Pipe Size       | inch  | 1      | 1-1/4  | 1-1/2  | 2      |
| D               | inch  | 3-1/8  | 3-1/8  | 3-1/8  | 4      |
| H2              | inch  | 14     | 14     | 14     | 17-1/4 |
| h2              | inch  | 6-3/4  | 6-3/4  | 6-3/4  | 7-3/4  |
| L               | inch  | 8-5/8  | 8-5/8  | 8-5/8  | 10-1/8 |
| е               | Inch  | 1/2    | 1/2    | 1/2    | 1/2    |
| Weight<br>(lbs) | FT/SW | 9.0    | 9.0    | 9.0    | 14.5   |
| Rec. Flow       | GPM   | 10     | 15     | 30     | 40     |