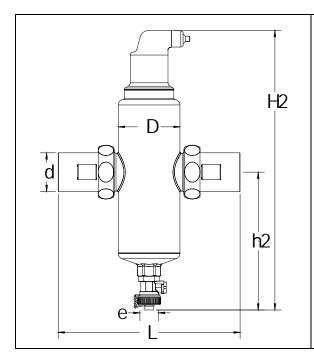

Notes:

| Model        | Unit  | VDR100 | VDR125 | VDR150 | VDR200 |
|--------------|-------|--------|--------|--------|--------|
| Pipe Size    | inch  | 1      | 1-1/4  | 1-1/2  | 2      |
| D            | inch  | 3-1/8  | 3-1/8  | 3-1/8  | 4      |
| H2           | inch  | 14     | 14     | 14     | 17-1/4 |
| h2           | inch  | 6-3/4  | 6-3/4  | 6-3/4  | 7-3/4  |
| L            | inch  | 8-5/8  | 8-5/8  | 8-5/8  | 10-1/8 |
| е            | Inch  | 1/2    | 1/2    | 1/2    | 1/2    |
| Weight (lbs) | FT/SW | 9.0    | 9.0    | 9.0    | 14.5   |
| Rec. Flow    | GPM   | 10     | 15     | 30     | 40     |