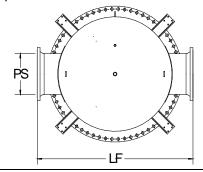

## Notes:

Removable lower head to facilitate cleaning if required. Fabricated and stamped in accordance with ASME, Section VIII, Division 1 for unfired pressure vessels.

| Pipe Size    | 30"    | 36"    |
|--------------|--------|--------|
| D            | 60"    | 72"    |
| H2           | 194"   | 230"   |
| h2           | 91"    | 109"   |
| LF           | 85.2"  | 102.8" |
| hs           | 30"    | 36"    |
| е            | 2"     | 2"     |
| Weight (lbs) | 12,220 | 19,200 |
| Rec. GPM     | 12,100 | 17,400 |
| Model        |        |        |
| VDNFA        | 3000   | 3600   |