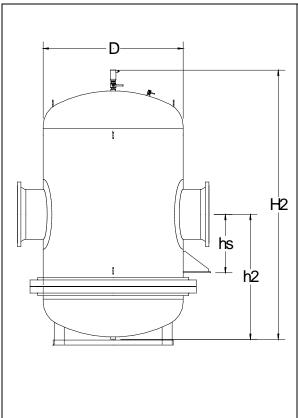

## Notes:

Removable lower head to facilitate cleaning if required. Fabricated and stamped in accordance with ASME, Section VIII, Division 1 for unfired pressure vessels.

| Pipe Size    | 30"    | 36"    |
|--------------|--------|--------|
| D            | 60"    | 72"    |
| H2           | 194"   | 230"   |
| h2           | 91"    | 109"   |
| LF           | 85.2"  | 102.8" |
| hs           | 30"    | 36"    |
| е            | 2"     | 2"     |
| Weight (lbs) | 12,220 | 19,200 |
| Rec. GPM     | 12,100 | 17,400 |
| Model        |        |        |
| VDNFA        | 3000   | 3600   |