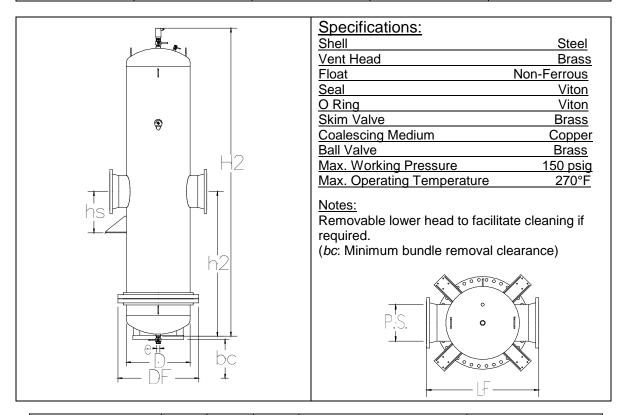

| Pipe Size   |          | 14"  | 16"  | 18"  |                            |
|-------------|----------|------|------|------|----------------------------|
| D           | (inches) | 28   | 32   | 36   | 5/8" 🖫                     |
| H2          | (inches) | 98   | 110  | 122  |                            |
| h2          | (inches) | 43   | 49   | 55   |                            |
| LF          | (inches) | 45   | 50   | 56   | ,, \\\\\\\\\\\\\\\\\\\\\\\ |
| DF          | (inches) | 37   | 42   | 46   |                            |
| hs          | (inches) | 20   | 22   | 22   | 4 1/0,11                   |
| е           | (inches) | 2    | 2    | 2    | 1/-2 -++-                  |
| bc          | (inches) | 65   | 59   | 81   |                            |
| Weight      | (lbs)    | 1840 | 2480 | 3230 | Bracke                     |
| Rec. Flow   | (gpm)    | 2530 | 3300 | 4180 |                            |
| Model VDNFA |          | 1400 | 1600 | 1800 |                            |