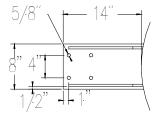

| Pipe Size   |          | 14"  | 16"  | 18"  |                            |
|-------------|----------|------|------|------|----------------------------|
| D           | (inches) | 28   | 32   | 36   | 5/8" 🖫                     |
| H2          | (inches) | 98   | 110  | 122  |                            |
| h2          | (inches) | 43   | 49   | 55   |                            |
| LF          | (inches) | 45   | 50   | 56   | ,, \\\\\\\\\\\\\\\\\\\\\\\ |
| DF          | (inches) | 37   | 42   | 46   |                            |
| hs          | (inches) | 20   | 22   | 22   | 4 1/0,11                   |
| е           | (inches) | 2    | 2    | 2    | 1/-2 -++-                  |
| bc          | (inches) | 65   | 59   | 81   |                            |
| Weight      | (lbs)    | 1840 | 2480 | 3230 | Bracke                     |
| Rec. Flow   | (gpm)    | 2530 | 3300 | 4180 |                            |
| Model VDNFA |          | 1400 | 1600 | 1800 |                            |

et Detail

**Bracket Detail** 

(Dimensions for reference only)

Fabricated and stamped in accordance with ASME, Section VIII, Division 1 for unfired pressure vessels.