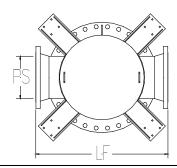

## Notes:

Removable lower head to facilitate cleaning if required. Fabricated and stamped in accordance with ASME, Section VIII, Division 1 for unfired pressure vessels.

| PS - Pipe Size | 14"  | 16"  | 18"  |
|----------------|------|------|------|
| D              | 28"  | 32"  | 36"  |
| Н              | 82"  | 93"  | 105" |
| h              | 65"  | 73"  | 83"  |
| LF             | 45"  | 50"  | 56"  |
| hs             | 20"  | 22"  | 22"  |
| е              | 2"   | 2"   | 2"   |
| Weight (lbs)   | 1790 | 2420 | 3150 |
| Max. GPM       | 4300 | 5500 | 6950 |
| Model          |      |      |      |
| THNFA          | 1400 | 1600 | 1800 |