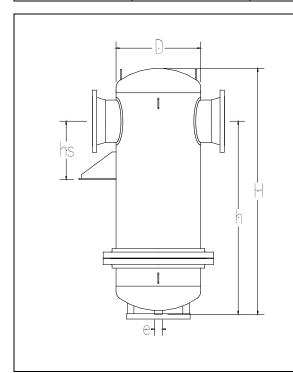

## Notes:

Removable lower head to facilitate cleaning if required. Fabricated and stamped in accordance with ASME, Section VIII, Division 1 for unfired pressure vessels.

| PS - Pipe Size | 14"  | 16"  | 18"  |
|----------------|------|------|------|
| D              | 28"  | 32"  | 36"  |
| Н              | 82"  | 93"  | 105" |
| h              | 65"  | 73"  | 83"  |
| LF             | 45"  | 50"  | 56"  |
| hs             | 20"  | 22"  | 22"  |
| е              | 2"   | 2"   | 2"   |
| Weight (lbs)   | 1790 | 2420 | 3150 |
| Max. GPM       | 4300 | 5500 | 6950 |
| Model          |      |      |      |
| THNFA          | 1400 | 1600 | 1800 |