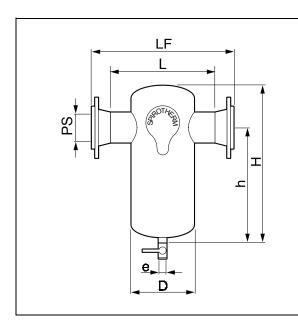

## Notes:

| PS - Pip | e Size    | 2"   | 2 ½" | 3"   | 4"   | 5"   | 6"   | 8"   | 10"  | 12"  |
|----------|-----------|------|------|------|------|------|------|------|------|------|
| D        | (inches)  | 6.3  | 6.3  | 8.6  | 8.6  | 12.8 | 12.8 | 16.0 | 20.0 | 24.0 |
| Н        | (inches)  | 15.0 | 15.0 | 19.7 | 19.7 | 26.2 | 26.2 | 34.4 | 43.9 | 52.4 |
| h        | (inches)  | 10.6 | 10.2 | 14.0 | 13.6 | 18.7 | 18.1 | 24.2 | 31.5 | 37.6 |
| L        | (inches)  | 10.2 | 10.2 | 14.6 | 14.6 |      |      |      |      |      |
| LF       | (inches)  | 15.2 | 15.7 | 20.2 | 20.6 | 27.7 | 27.7 | 33.6 | 37.5 | 42.5 |
| е        | (inches)  | 1    | 1    | 1    | 1    | 1    | 1    | 1    | 1    | 1    |
| Weight I | NPT (lbs) | 35   | 40   | 66   | 75   |      |      |      |      |      |
| Weight I | Flg (lbs) | 48   | 59   | 93   | 102  | 186  | 196  | 359  | 564  | 1050 |
| Rec. Flo | w (gpm)   | 45   | 70   | 95   | 170  | 260  | 375  | 625  | 950  | 1400 |
| Model*   | TDT-      | 200  | 250  | 300  | 400  | 500  | 600  | 800  | 1000 | 1200 |

(Dimensions for reference only)

© 2002 Spirotherm, Inc., 25 North Brandon Drive, Glendale Heights, IL 60139

<sup>\*</sup>TDTxxx MT = Threaded NPT // TDTxxx FL = Flanged