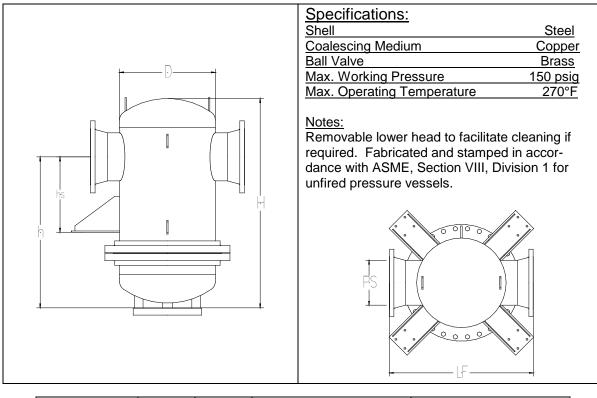

## Spirotrap® Drain 30", 36" Dirt Separator

| Job Name:       |  |
|-----------------|--|
| Engineer:       |  |
| Contractor:     |  |
| Representative: |  |

| Tag | Model | Flow | Size | Location |
|-----|-------|------|------|----------|
|     |       |      |      |          |
|     |       |      |      |          |

| PS - Pipe Size | 30"    | 36"    |                    |                |
|----------------|--------|--------|--------------------|----------------|
| D              | 60"    | 72"    | $\int \mathcal{O}$ | +              |
| Н              | 129"   | 154"   |                    |                |
| h              | 92"    | 109"   |                    | 16"            |
| LF             | 85.2"  | 102.8" |                    |                |
| hs             | 30"    | 36"    |                    |                |
| е              | 2"     | 2"     | 16"                |                |
| Weight (lbs)   | 9410   | 14590  |                    | 4"             |
| Rec. GPM       | 12,100 | 17,400 |                    |                |
| Model          |        |        | Bracket Detail     | Bracket Detail |
| TDNFA          | 3000   | 3600   |                    |                |