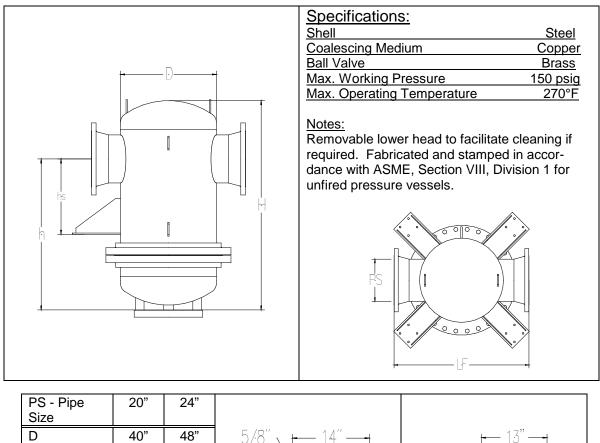

## Spirotrap® Drain 20", 24" Dirt Separator

| Job Name:       |  |
|-----------------|--|
| Engineer:       |  |
| Contractor:     |  |
| Representative: |  |

| Tag | Model | Flow | Size | Location |
|-----|-------|------|------|----------|
|     |       |      |      |          |
|     |       |      |      |          |

| Ci-ro          |       |      |                   |                                |
|----------------|-------|------|-------------------|--------------------------------|
| Size           |       |      |                   |                                |
| D              | 40"   | 48"  | 5/·8″ 🔪 🛏 14″ — 📲 | <u>+−−−</u> 13" <del>−−−</del> |
| Н              | 86"   | 103" |                   |                                |
| h              | 61"   | 73"  |                   |                                |
| LF 6           | 61.4" | 72"  | 8" 4" °           | 10"                            |
| hs             | 26"   | 26"  |                   |                                |
| е              | 2"    | 2"   | 1/2" - 1"         | <u> </u>                       |
| Weight (lbs) 3 | 3710  | 5660 |                   | 1/2" + +4"                     |
| Rec. GPM 5     | 5200  | 7500 |                   | Bracket Detail                 |
| Model          |       |      | Bracket Detail    | Diackel Delali                 |
| TDNFA 2        | 2000  | 2400 |                   |                                |