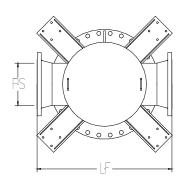

## Notes:

Removable lower head to facilitate cleaning if required. Fabricated and stamped in accordance with ASME, Section VIII, Division 1 for unfired pressure vessels.

| PS - Pipe Size | 14"  | 16"  | 18"  |
|----------------|------|------|------|
| D              | 28"  | 32"  | 36"  |
| Н              | 61"  | 69"  | 78"  |
| h              | 44"  | 49"  | 56"  |
| LF             | 45"  | 50"  | 56"  |
| hs             | 20"  | 22"  | 22"  |
| е              | 2"   | 2"   | 2"   |
| Weight (lbs)   | 1510 | 2020 | 2600 |
| Rec. GPM       | 2530 | 3300 | 4180 |
| Model          |      |      |      |
| TDNFA          | 1400 | 1600 | 1800 |