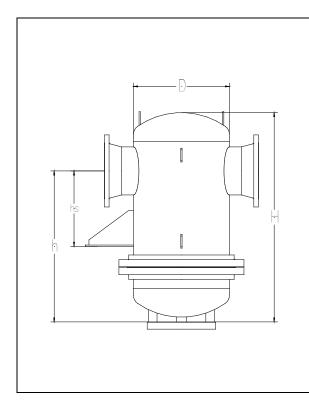

## Notes:

Removable lower head to facilitate cleaning if required. Fabricated and stamped in accordance with ASME, Section VIII, Division 1 for unfired pressure vessels.

| PS - Pipe Size | 14"  | 16"  | 18"  |
|----------------|------|------|------|
| D              | 28"  | 32"  | 36"  |
| Н              | 61"  | 69"  | 78"  |
| h              | 44"  | 49"  | 56"  |
| LF             | 45"  | 50"  | 56"  |
| hs             | 20"  | 22"  | 22"  |
| е              | 2"   | 2"   | 2"   |
| Weight (lbs)   | 1510 | 2020 | 2600 |
| Rec. GPM       | 2530 | 3300 | 4180 |
| Model          |      |      |      |
| TDNFA          | 1400 | 1600 | 1800 |